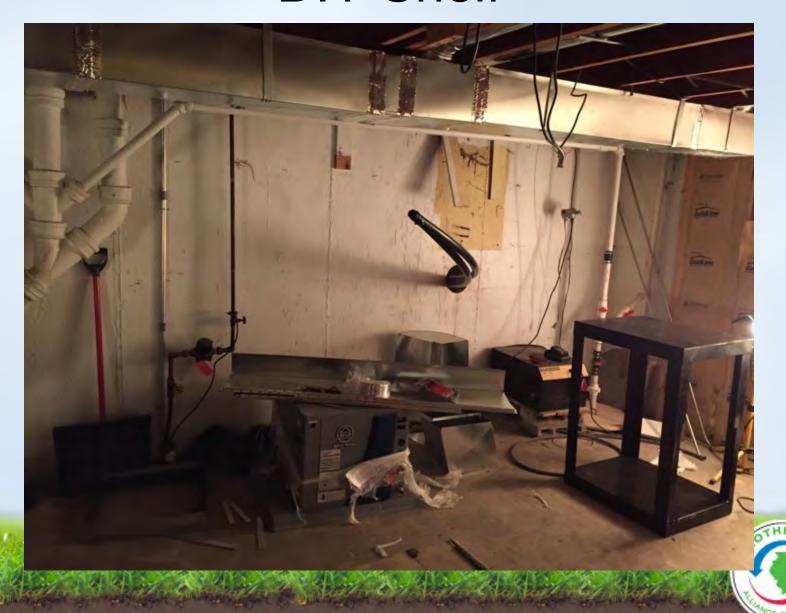

se



### Dude, Where's my Yard?





#### What have I done?



#### 4 Holes x 200' Deep



# Drilling





#### Second thoughts?



# Squirrel!



# Kid Approved





# Drilling & Looping



#### Mud Pit





# Looping





#### Loop to Depth



### Grouting







#### Foreman in training



# **Quality Control**





# Horizontal Drilling







# Horizontal Drilling







#### Header Route





# Coring





# Bullseye



# Installing Headers



#### Installing Headers





#### Horizontal Excavation



# Horizontal Pipe & Fusing









# Horizontal Pipe & Fusing







#### Flush & Pressure Test





# Goodbye!





### Ready for Grass Seed







### Outside Complete



#### Water-to-Air Heat Pump





#### Connecting to Ductwork





#### Split Heat Pump





#### **DIY Shelf**



#### Mounting the Flow Center



### Pumps & Piping





# Piping Complete





# Piping Complete





#### **Hot Water**





#### Completed!