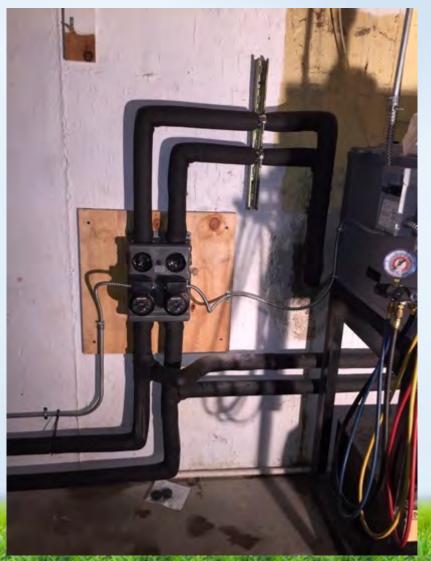

done?



#### 4 Holes x 200' Deep



# Drilling





#### Second thoughts?



# Squirrel!



# Kid Approved





# Drilling & Looping



#### Mud Pit





# Looping





#### Loop to Depth



### Grouting







#### Foreman in training



# **Quality Control**





# Horizontal Drilling







# Horizontal Drilling







#### Header Route





# Coring





# Bullseye



# Installing Headers



#### Installing Headers





#### Horizontal Excavation



# Horizontal Pipe & Fusing









# Horizontal Pipe & Fusing







#### Flush & Pressure Test





# Goodbye!





### Ready for Grass Seed







### Outside Complete



#### Water-to-Air Heat Pump





#### Connecting to Ductwork





#### Split Heat Pump





#### **DIY Shelf**



#### Mounting the Flow Center



### Pumps & Piping





# Piping Complete





# Piping Complete





#### **Hot Water**





#### Completed!