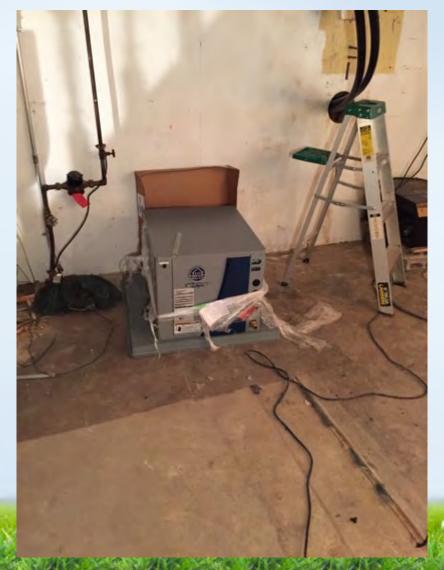

y!





#### The Workhorse



### Dude, Where's my Yard?





#### What have I done?



#### 4 Holes x 200' Deep



# Drilling





#### Second thoughts?



# Squirrel!



# Kid Approved





# Drilling & Looping



#### Mud Pit





# Looping





#### Loop to Depth



### Grouting







#### Foreman in training



# **Quality Control**





# Horizontal Drilling







# Horizontal Drilling







#### Header Route





# Coring





# Bullseye



# Installing Headers



#### Installing Headers





#### Horizontal Excavation



# Horizontal Pipe & Fusing









# Horizontal Pipe & Fusing







#### Flush & Pressure Test





# Goodbye!





### Ready for Grass Seed







### Outside Complete



#### Water-to-Air Heat Pump





#### Connecting to Ductwork





#### Split Heat Pump





#### **DIY Shelf**



#### Mounting the Flow Center



### Pumps & Piping





# Piping Complete





# Piping Complete





#### **Hot Water**





#### Completed!