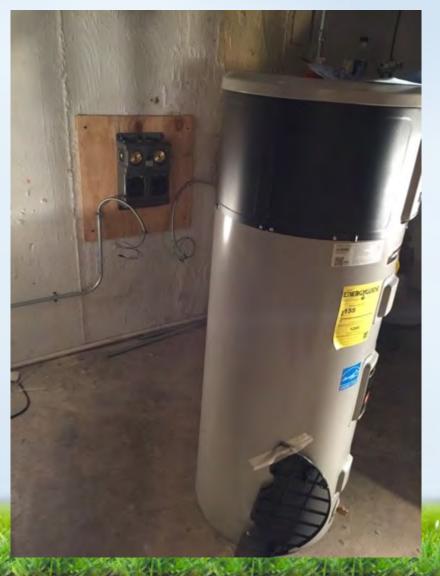

#### What have I done?



#### 4 Holes x 200' Deep



# Drilling





#### Second thoughts?



# Squirrel!



# Kid Approved





# Drilling & Looping



#### Mud Pit





# Looping





#### Loop to Depth



### Grouting







#### Foreman in training



# **Quality Control**





# Horizontal Drilling







# Horizontal Drilling







#### Header Route





# Coring





# Bullseye



# Installing Headers



#### Installing Headers





#### Horizontal Excavation



# Horizontal Pipe & Fusing









# Horizontal Pipe & Fusing







#### Flush & Pressure Test





# Goodbye!





### Ready for Grass Seed







### Outside Complete



#### Water-to-Air Heat Pump





#### Connecting to Ductwork





#### Split Heat Pump





#### **DIY Shelf**



#### Mounting the Flow Center



### Pumps & Piping





# Piping Complete





# Piping Complete





#### **Hot Water**





#### Completed!