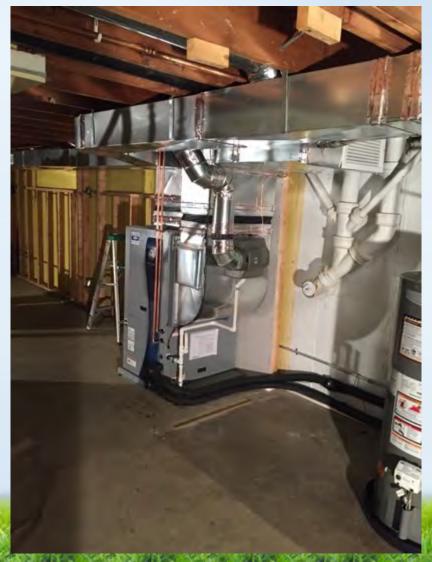

200' Deep



# Drilling





#### Second thoughts?



# Squirrel!



# Kid Approved





# Drilling & Looping



#### Mud Pit





# Looping





#### Loop to Depth



### Grouting







#### Foreman in training



# **Quality Control**





# Horizontal Drilling







# Horizontal Drilling







#### Header Route





# Coring





# Bullseye



# Installing Headers



#### Installing Headers





#### Horizontal Excavation



# Horizontal Pipe & Fusing









# Horizontal Pipe & Fusing







#### Flush & Pressure Test





# Goodbye!





### Ready for Grass Seed







### Outside Complete



#### Water-to-Air Heat Pump





#### Connecting to Ductwork





#### Split Heat Pump





#### **DIY Shelf**



#### Mounting the Flow Center



### Pumps & Piping





# Piping Complete





# Piping Complete





#### **Hot Water**





#### Completed!