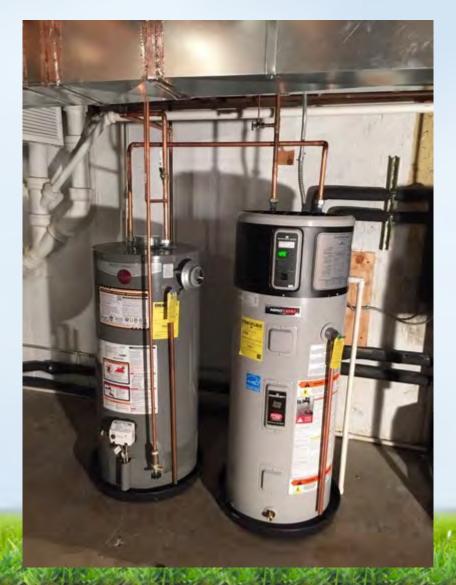

hts?



# Squirrel!



# Kid Approved





# Drilling & Looping



#### Mud Pit





# Looping





#### Loop to Depth



### Grouting







#### Foreman in training



# **Quality Control**





# Horizontal Drilling







# Horizontal Drilling







#### Header Route





# Coring





# Bullseye



# Installing Headers



#### Installing Headers





#### Horizontal Excavation



# Horizontal Pipe & Fusing









# Horizontal Pipe & Fusing







#### Flush & Pressure Test





# Goodbye!





### Ready for Grass Seed







### Outside Complete



#### Water-to-Air Heat Pump





#### Connecting to Ductwork





#### Split Heat Pump





#### **DIY Shelf**



#### Mounting the Flow Center



### Pumps & Piping





# Piping Complete





# Piping Complete





#### **Hot Water**





#### Completed!