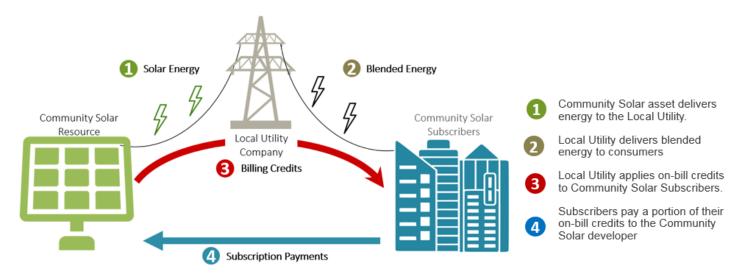

# What Is Community Solar?

A community solar project is a single site solar installation that is shared by multiple consumers (termed "subscribers"). Each subscriber receives net metering credits for their share of the electricity generated by their community solar installation (termed "net metering credits"). These net metering credits reduce the amount of electricity charged to the subscriber's account each month to yield cost savings. With community solar, subscribers can reduce their monthly electric bills with solar without installing solar panels on their house or business.

# Benefits of Community Solar

Subscribers will receive a guaranteed XX% savings of the community solar credits they receive on their bill. It is also an easy way to support clean energy generation in Illinois. In addition, you do not have to invest in solar rooftop panels, which may not be right for everyone.

# How Does Billing Work?

It is a two-stage process. After successfully completing the enrollment process, you will receive net metering credits on your monthly utility bill. Then, after you have received your net metering credits from the utility, MC Squared Energy Services, LLC will bill you for XX% of the net metering credits - leaving

#### ATTACHMENT F: UPLOAD PROGRAM INFORMATION ON MUNICIPAL WEBSITE

you with XX% of all net metering credits. You will also be able to see how your participation helps the environment each month!

For more detailed information on billing and for other Frequently Asked Questions, please <u>click here</u>. You do not need to contact the [City/Town/Village] of \_\_\_\_\_\_ to participate in the program. However, if you have questions or problems signing up, please call [NAME], [TITLE] at XXX/XXX-XXXX.