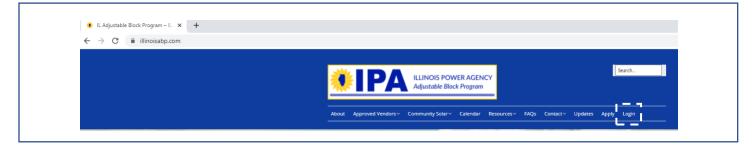

### **REGISTER AS A DESIGNEE**

All municipalities must register as a Designee with the Illinois Power Agency at: <u>https://illinoisabp.com/</u>

A. Navigate to the Illinois Adjustable Block Program Portal and select Login link (white dashed box below):