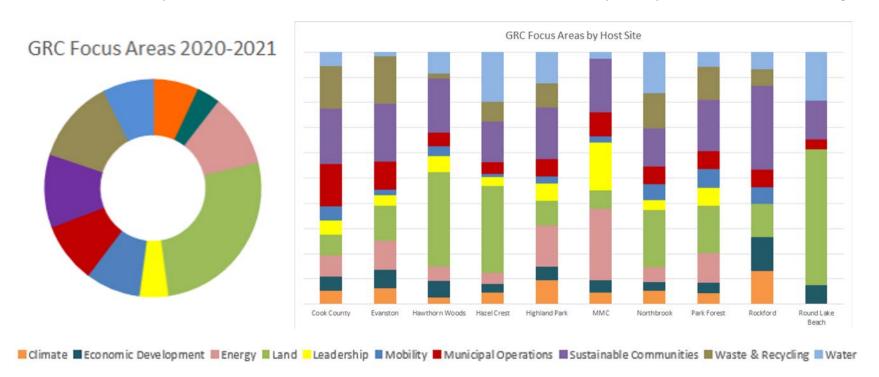

# **GRCorps Host Sites** 2018-2021

30 GRCorps Members have served a population of nearly

6 million residents across the Chicago region