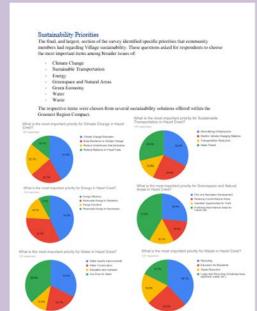

## **Project Highlight**

Municipality: Hazel Crest Member: Jordan Henderson **Project: Community Survey** 

After these individual topics, respondents were taked one final question: which of the provious sustainability topics would you consider to be the 3 most important?

Please select three (3) of the following sustainability priorities you think the Village should TEZ venzerien

Perceptions on sustainability are somewhat mixed within Hazel Crest. Around 55% of respondents either agree or strongly agree with the sentiment that the Village is sustainable. lowever, the second largest group of respondents did not have an opinion either way. Adding this to the fact that nearly 97% of respondents think the Village should continue increasing sustainability, and we begin to see that respondents may want to see much more action taken by the Village than is currently being cone. And when determining what types of actions to take. respondents did not feel that short of long-term posts need to be the most important factor, 76% stated that projects should move forward even if it does not vive the Village muney.