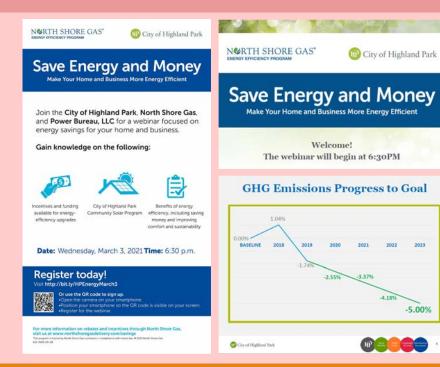

## **Project Highlight**

Municipality: Highland Park Member: Natalie Grimaldi

Project: Natural Gas Reduction Education Campaign

(III) City of Highland Park

Welcome!

-2.55%

-3.37%

-5.00%

1.04%

2019