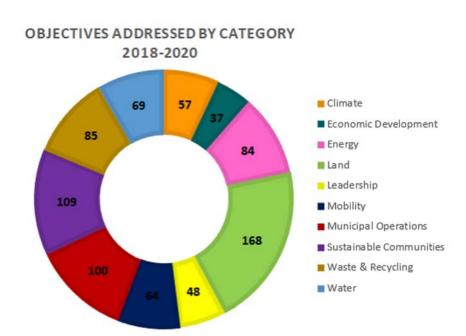

# 2020-2021 Accomplishment Summary

The 2020-2021 GRCorps addressed all 49 Goals of the GRC and met 257 unique objectives across 10 categories