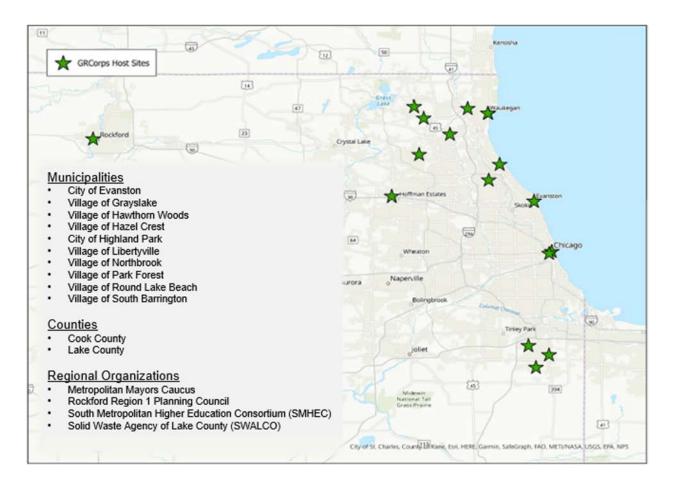

# **GRCorps Host Sites** 2018-2021

30 GRCorps Members have served a population of nearly

6 million residents across the Chicago region

#### **HOST COMMUNITIES**

Cook County

Evanston

Hawthorn Woods

Hazel Crest

Highland Park

MMC

Northbrook

Park Forest

Rockford

#### **HOST COMMUNITIES**

Cook County Evanston

Hawthorn Woods

Hazel Crest

Highland Park

MMC

Northbrook

Park Forest

Rockford

Round Lake Beach

# 10/10

HOST COMMUNITIES

Cook County

Evanston

Hawthorn Woods

Hazel Crest

Highland Park

MMC

Northbrook

Park Forest

Rockford

Round Lake Beach

# MOST FREQUENTLY ADDRESSED GOAL

Enlist support for GRC2 goals through regional, state, and national leadership 8/10

Cook County
Evanston
Hawthorn Woods
Hazel Crest
Highland Park
MMC
Northbrook

### **ADDRESSED BY**

Cook County Evanston Hawthorn Woods Hazel Crest Highland Park MMC

Northbrook

Park Forest

Rockford

#### HOST COMMUNITIES

Cook County

Evanston

Hawthorn Woods

Hazel Crest

Highland Park

MMC

Northbrook

Park Forest

Rockford

Round Lake Beach

# **ADDRESSED BY**

**HOST COMMUNITIES** Cook County

Evanston Hawthorn Woods Hazel Crest Highland Park MMC

Northbrook Park Forest

Rockford

Round Lake Beach

#### **HOST COMMUNITIES**

Cook County
Evanston
Hawthorn Woods
Hazel Crest
Highland Park
Northbrook
Park Forest
Rockford

# **ADDRESSED BY HOST COMMUNITIES**

Cook County Evanston Hawthorn Woods Hazel Crest Highland Park

MMC

Northbrook Park Forest

Rockford

Round Lake Beach