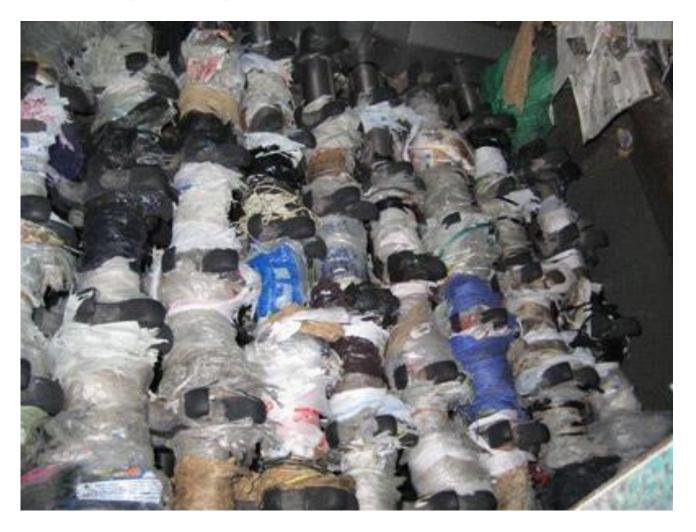

#### FILMS DON'T BELONG IN RECYCLING BINS

Films clog the recycling sorting facility